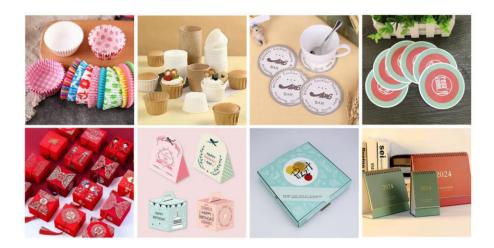

## Auto-CutMold

The one of the Colgos product family for packaging production

The Colgos Auto-CutMold is ideal for premium packaging on-demand products such as cover for box, food packaging, beer mat, coasters, cake tray, cake bases, frame photo, tabletop frames, metals prints, wall frames, HD metal photo prints, frameless prints, art boards, sealing discs, cards, displays, promotional materials, boxes, folders, diaries, folders, photobooks, notebooks and other products.