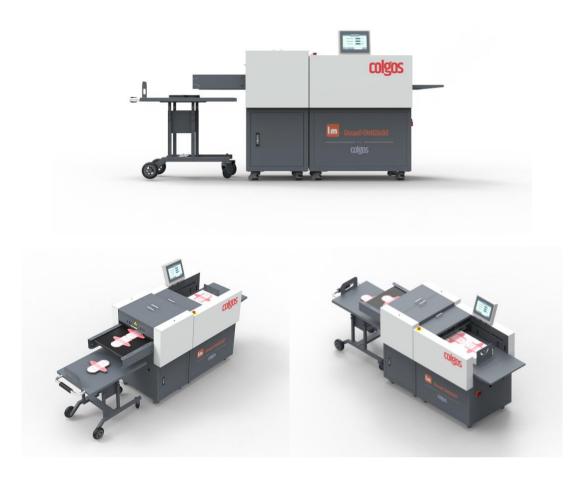

## **Automatic Die Cutting Machine**

## Auto-CutMold

The one of the Colgos product family for packaging production

The Colgos Auto-CutMold is ideal for premium packaging on-demand products such as cover for box, food packaging, beer mat, coasters, cake tray, cake bases, frame photo, tabletop frames, metals prints, wall frames, HD metal photo prints, frameless prints, art boards, sealing discs, cards, displays, promotional materials, boxes, folders, diaries, folders, photobooks, notebooks and other products.

- Patented technology automatic feeding of paperboard,cardboard,carton,coaster board or Beer Board
- Patented technology Die cutting / Forming station with auto-clean waste
- Rapid, fully automatic changing job for different side of cardboard
- Simple to operate and Easy to use, only one operator required
- Extensible modular design, On-demand customization in speed and finished product size
- State-of-the art software control with different language interfaces
- Attention to detail design, clear overview to each machine work station

- Minimal floor space required for paperboard die cutting/molding machine
- Finished Cardboard Stacker/Collector with foldable trolley(optional)

## **Technical Specifications**

| Model                     | CutMold 42              | CutMold 42F  |
|---------------------------|-------------------------|--------------|
| Paperboard size(max)      | 420x900mm(customizable) |              |
| Paperboard case size(min) | 297x420mm               |              |
| Die cut                   | yes                     |              |
| Forming (Molding)         | no                      | yes          |
| Speed                     | up to 30/min*           |              |
| Control                   | touch screen            |              |
| Paperboard feed           | suction cups feeding    |              |
| Paperboard thickness      | 0.3-5mm                 |              |
| Collection Trolley        | optional                |              |
| Dimension:                | W2280xD1200xH1180mm     |              |
| N.W.                      | about 550kgs            | about 580kgs |